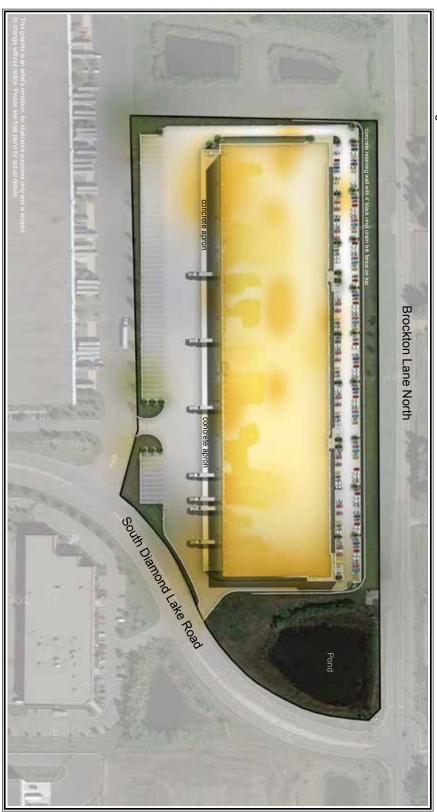

### Diamond Lake Road and Brockton Lane, Rogers, MN 55374

- · Easy access to I-94 and Highway 101
- · Highly desirable Rogers Distribution Park
- · Abundant trailer parking available
- · Abundant glass line
- · Efficient tilt-up construction
- Docks and drive-ins to suit
- · 32' clear height
- · Ample parking available
- · I-1 zoning with outside storage
- 50' x 50' column spacing
- · ESFR sprinkler
- · 260' bay depths
- · Energy efficient lighting
- · 60' speed bays

# **Property Summary**

Site Plan Rendering