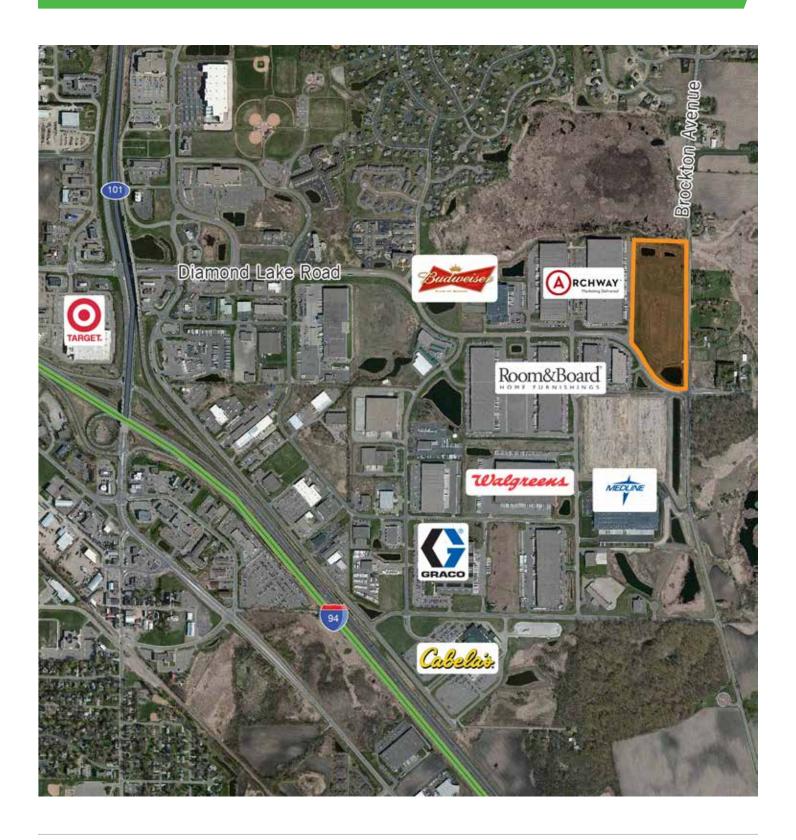

### Diamond Lake Road and Brockton Lane, Rogers, MN 55374

- · Easy access to I-94 and Highway 101
- · Highly desirable Rogers Distribution Park
- · Abundant trailer parking available
- · Abundant glass line
- · Efficient tilt-up construction
- Docks and drive-ins to suit
- · 32' clear height
- · Ample parking available
- · I-1 zoning with outside storage
- 50' x 50' column spacing
- · ESFR sprinkler
- · 260' bay depths
- · Energy efficient lighting
- · 60' speed bays







For more information, contact:

Mark F. Sims, SIOR 612.347.9345 Mark.Sims@cassidyturley.com

Noam S. Newman 612.347.9347 Noam.Newman@cassidyturley.com

1400 IDS Center 80 South 8th Street Minneapolis, MN 55402

cassidyturley.com

## North Star Distribution Center



# **Property Summary**

## For Lease

#### **North Star Distribution Center**

Diamond Lake Road and Brockton Lane Rogers, MN 55374



| Total Building Square Footage | 271,145 sf                          |
|-------------------------------|-------------------------------------|
| Square Footage Available      | 271,145 sf                          |
| Office                        | BTS                                 |
| Warehouse                     | BTS                                 |
| Minimum Divisible             | 65,000 sf                           |
| Lease Rate                    | \$4.75 + amortizations              |
| CAM & Taxes                   |                                     |
| 2015                          | \$0.87 sf                           |
| 2016