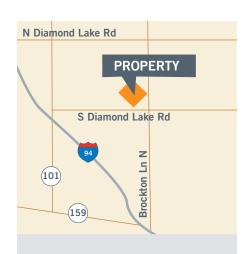

### Diamond Lake Road and Brockton Lane, Rogers, MN 55374

- · Easy access to I-94 and Highway 101
- · Highly desirable Rogers Distribution Park
- · Abundant trailer parking available
- · Abundant glass line
- · Efficient tilt-up construction
- Docks and drive-ins to suit
- · 32' clear height
- · Ample parking available
- · I-1 zoning with outside storage
- 50' x 50' column spacing
- · ESFR sprinkler
- · 260' bay depths
- · Energy efficient lighting
- · 60' speed bays

#### **North Star Distribution Center**

Diamond Lake Road and Brockton Lane Rogers, MN 55374

| Total Building Square Footage | 271,145 sf                          |
|-------------------------------|-------------------------------------|
| Square Footage Available      | 271,145 sf                          |
| Office                        | BTS                                 |
| Warehouse                     | BTS                                 |
| Minimum Divisible             | 65,000 sf                           |
| Lease Rate                    | \$4.75 + amortizations              |
| CAM & Taxes                   |                                     |
| 2015                          | \$0.87 sf                           |
| 2016                          | \$1.51 sf                           |
| 2017                          | \$2.40 sf                           |
| Dock-High Doors               | BTS                                 |
| Drive-In Doors                | BTS                                 |
| Comments                      | Owned and Managed by CSM Properties |