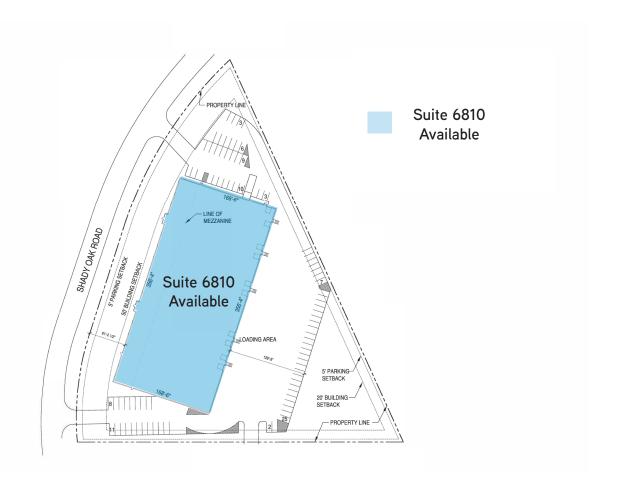

#### AVAILABLE VACANCY

#### **SUITE 6810**

69,219 SF | TOTAL 10,773 SF | OFFICE MAIN 9,037 SF | OFFICE MEZZ 49,409 SF | WAREHOUSE 9 DOCKS | 1 DRIVE-IN

#### As-Built Plan