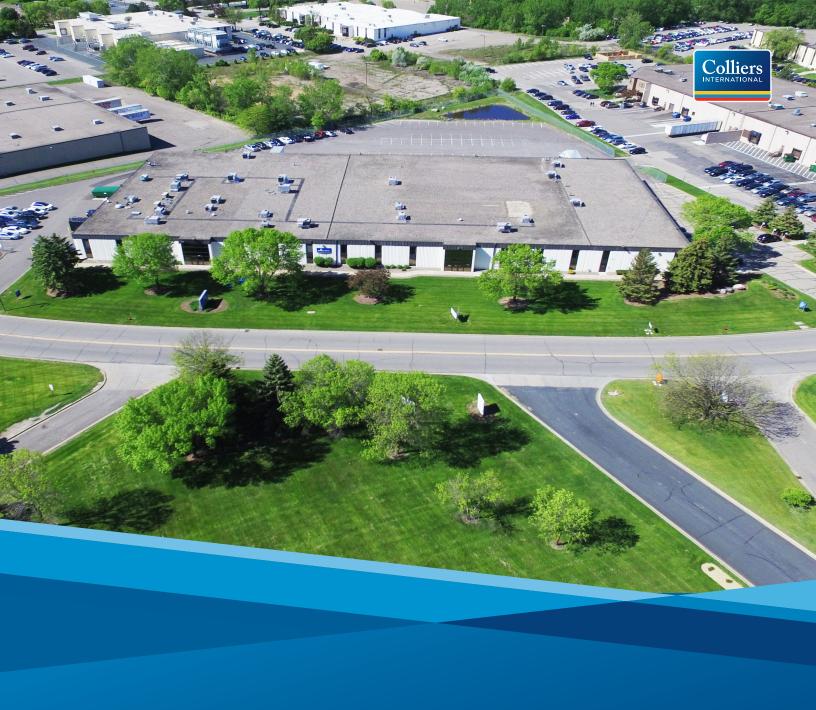

## Shady Oak I

6810 SHADY OAK ROAD, EDEN PRAIRIE, MINNESOTA 55344

#### **BUILDING INFORMATION**

- > 69,219 SF office/warehouse building
- > 18' clear height
- > 4.57 acres
- > Parking: 84 stalls (1.2/1,000)
- > Built in 1980
- > Great access to I-494, Highways 169, 212 and Crosstown 62