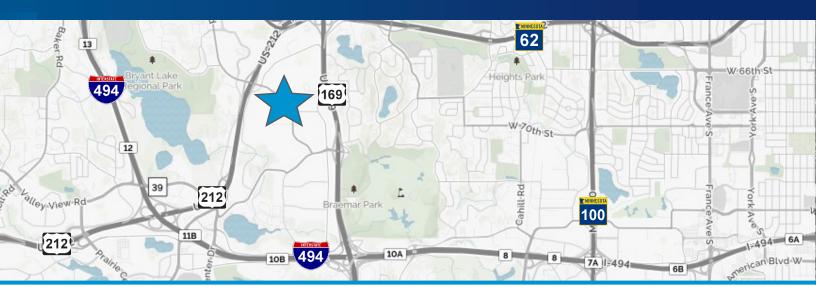

#### **BUILDING INFORMATION**

- > 69,219 SF office/warehouse building
- > 18' clear height
- > 4.57 acres
- > Parking: 84 stalls (1.2/1,000)
- > Built in 1980
- > Great access to I-494, Highways 169, 212 and Crosstown 62