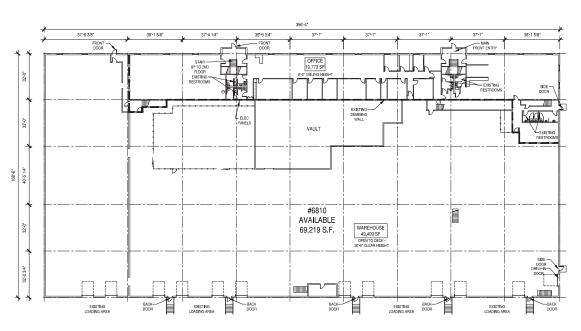

#### **SUITE 6810**

69,219 SF | TOTAL 10,773 SF | OFFICE MAIN 9,037 SF | OFFICE MEZZ 49,409 SF | WAREHOUSE 9 DOCKS | 1 DRIVE-IN

#### As-Built Plan

#### BUILDING SQUARE FEET

69,219 SF TOTAL 10,773 SF OFFICE MAIN 9,037 SF OFFICE MEZZ 49,409 SF WAREHOUSE