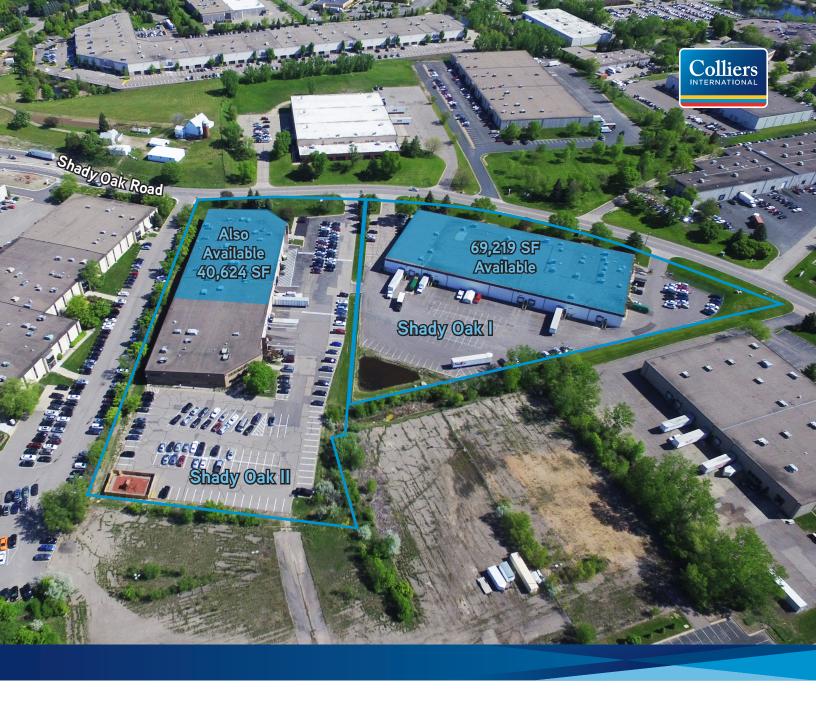

## Shady Oak I

6810 SHADY OAK ROAD, EDEN PRAIRIE, MINNESOTA 55344

#### **BUILDING INFORMATION**

- > 69,219 SF office/warehouse building
- > 18' clear height
- > 4.57 acres
- > Parking: 84 stalls (1.2/1,000)
- > Built in 1980
- > Great access to I-494, Highways 169, 212 and Crosstown 62

#### **BUILDING ADDRESS**

6810 SHADY OAK ROAD EDEN PRAIRIE, MN