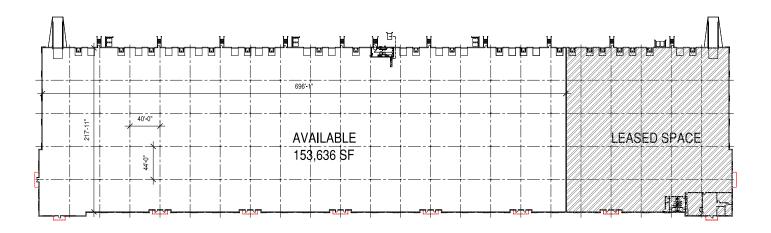

### Floor Plan:

**BUILDING SIZE:** 202,000 SF **AVAILABLE:** 153,636 SF **MINIMUM DIVISIBLE:** 30,000 SF

CLEAR HEIGHT: 28'

**LOADING:** 35 Docks and 2 drive-ins

**PARKING:** 489 stalls

**NET RENT:** \$4.95 SF + amortization