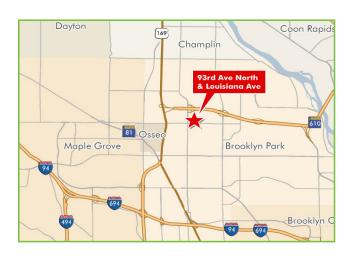

**TAX/CAM:** \$1.00 - \$2.75

FREEWAY ACCESS: Hwy. 169 via 93rd Avenue North and Hwy. 610

via West Broadway

**BUILDING MATERIALS:** Decorative precast panel with rock face block

and ribbon glass

Dan Swartz

+1 952 924 4652 dan.swartz@cbre.com