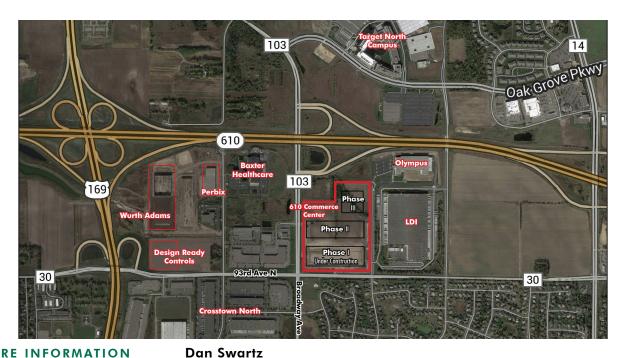

### Aerial View:

FOR MORE INFORMATION

Dan Swanz

**PLEASE CONTACT:** 

+1 952 924 4652

dan.swartz@cbre.com

CBRE | 4400 West 78th Street | Suite 200 | Minneapolis, MN 55435 | www.cbre.com/minneapolis