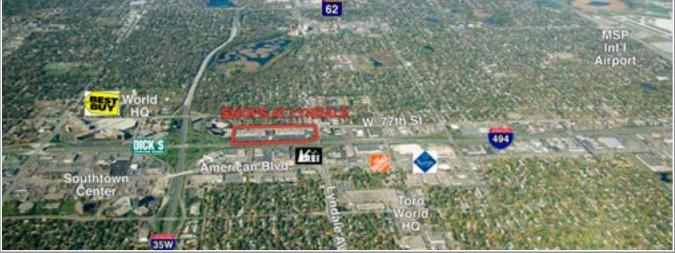

## **PROPERTY INFORMATION**

- 25,449 sf available
- Strong trade area demographics in a dense market
- Anchored by: Best Buy, Sports Authority, Babies R'Us Superstore, Petsmart, Ulta, David's Bridal and Land's End
- 154,000 vpd pass by this property on
  I-494 and 106,000 vpd pass by on I-35W
- 105,455 residents live within a 3-mile radius with an average household income of \$75,931
- Excellent visibility from I-494
- Pylon and monument signage available