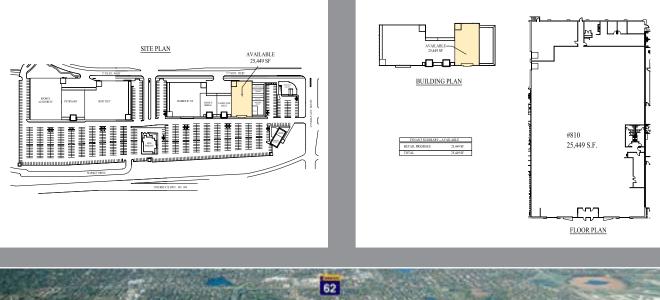

## **PROPERTY INFORMATION**

- 25,449 sf available
- Strong trade area demographics in a dense market
- Anchored by: Best Buy, Sports Authority, Babies R'Us Superstore, Petsmart, Ulta, David's Bridal and Land's End
- 154,000 vpd pass by this property on
  I-494 and 106,000 vpd pass by on I-35W
- 105,455 residents live within a 3-mile radius with an average household income of \$75,931
- Excellent visibility from I-494
- Pylon and monument signage available

## SHOPS AT LYNDALE 810 West 78th Street • Richfield, MN

| SHOPPING CENTER SIZE: | 114,889 total sf                                 |
|-----------------------|--------------------------------------------------|
| AVAILABLE SPACE:      | 25,449 sf                                        |
| PROPOSED OCCUPANCY:   | Available now                                    |
| BASE RENTS:           | Negotiable                                       |
| OPERATING EXPENSES:   | \$8.98 / sf for 2014                             |
| PARKING:              | 4.5 / 1000 sf                                    |
| UTILITIES:            | Utility services to be separately metered        |
| NOTES:                | Strong trade area demographics. High daytime     |
|                       | population with excellent visibility from I-494. |