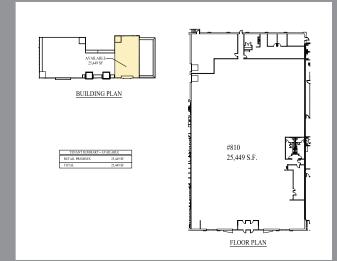

## **PROPERTY INFORMATION**

- 25,449 sf available
- Strong trade area demographics in a dense market
- Anchored by: Best Buy, Sports Authority, Babies R'Us Superstore, Petsmart, David's Bridal and Land's End
- 154,000 vpd pass by this property on
  I-494 and 106,000 vpd pass by on I-35W
- 105,455 residents live within a 3-mile radius with an average household income of \$75,931
- Excellent visibility from I-494
- Pylon and monument signage available

## SHOPS AT LYNDALE 810 West 78th Street • Richfield, MN

| SHOPPING CENTER SIZE: | 114,889 total sf                                 |
|-----------------------|--------------------------------------------------|
| AVAILABLE SPACE:      | 25,449 sf                                        |
| PROPOSED OCCUPANCY:   | Available now                                    |
| BASE RENTS:           | Negotiable                                       |
| OPERATING EXPENSES:   | \$7.85 / sf for 2013                             |
| PARKING:              | 4.25 / 1000 sf                                   |
| UTILITIES:            | Utility services to be separately metered        |
| NOTES:                | Strong trade area demographics. High daytime     |
|                       | population with excellent visibility from I-494. |