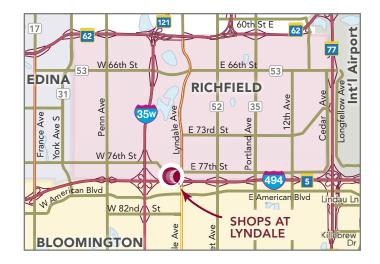

SHOPS AT LYNDALE 810 West 78th Street • Richfield, MN

Strong trade area demographics with high daytime population.

## **PROPERTY INFORMATION**

- 25,449 sf available
- Strong trade area demographics in a dense market
- Anchored by: Best Buy, Sports Authority, Babies R'Us Superstore, Petsmart, David's Bridal and Land's End
- 154,000 vpd pass by this property on
  I-494 and 106,000 vpd pass by on I-35W
- 105,455 residents live within a 3-mile radius with an average household income of \$75,931
- Excellent visibility from I-494
- Pylon and monument signage available