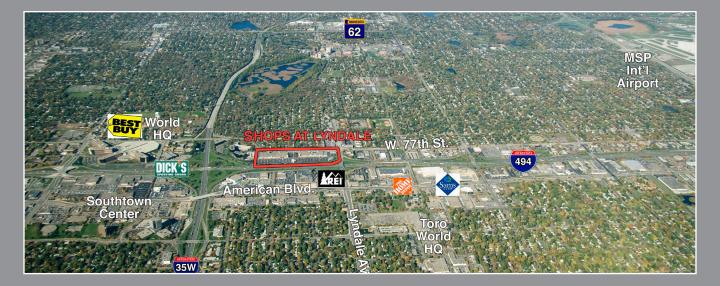

SHOPS AT LYNDALE 810 West 78th Street • Richfield, MN

Strong trade area demographics with high daytime population.

## **PROPERTY INFORMATION**

- 25,449 sf available
- Strong trade area demographics in a dense market
- Anchored by: Best Buy, Sports Authority, Babies R'Us Superstore, Petsmart, David's Bridal and Land's End
- 154,000 vpd pass by this property on
  I-494 and 106,000 vpd pass by on I-35W
- 105,455 residents live within a 3-mile radius with an average household income of \$75,931
- Excellent visibility from I-494
- Pylon and monument signage available

## SHOPS AT LYNDALE 810 West 78th Street • Richfield, MN

| SHOPPING CENTER SIZE: | 114,889 total sf                                 |
|-----------------------|--------------------------------------------------|
| AVAILABLE SPACE:      | 25,449 sf                                        |
| PROPOSED OCCUPANCY:   | Available now                                    |
| BASE RENTS:           | Negotiable                                       |
| OPERATING EXPENSES:   | \$7.85 / sf for 2013                             |
| PARKING:              | 4.25 / 1000 sf                                   |
| UTILITIES:            | Utility services to be separately metered        |
| NOTES:                | Strong trade area demographics. High daytime     |
|                       | population with excellent visibility from I-494. |