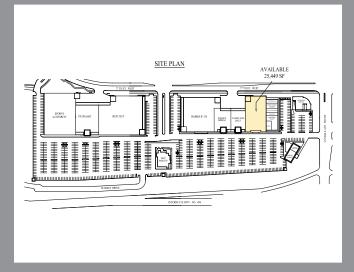

## **PROPERTY INFORMATION**

- 25,449 sf available
- Strong trade area demographics in a dense market
- Anchored by: Best Buy, Sports Authority, Babies R'Us Superstore, Petsmart, David's Bridal and Land's End
- 154,000 vpd pass by this property on
  I-494 and 106,000 vpd pass by on I-35W
- 105,455 residents live within a 3-mile radius with an average household income of \$75,931
- Excellent visibility from I-494
- Pylon and monument signage available

## SHOPS AT LYNDALE 810 West 78th Street • Richfield, MN

| SHOPPING CENTER SIZE: | 114,889 total sf                                 |
|-----------------------|--------------------------------------------------|
| AVAILABLE SPACE:      | 25,449 sf                                        |
| PROPOSED OCCUPANCY:   | Available now                                    |
| BASE RENTS:           | Negotiable                                       |
| OPERATING EXPENSES:   | \$7.85 / sf for 2013                             |
| PARKING:              | 4.25 / 1000 sf                                   |
| UTILITIES:            | Utility services to be separately metered        |
| NOTES:                | Strong trade area demographics. High daytime     |
|                       | population with excellent visibility from I-494. |