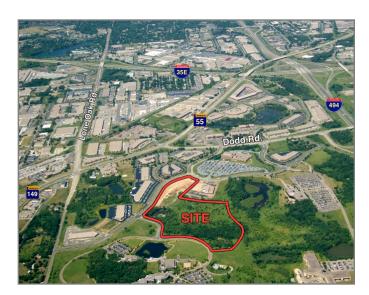

# FOR LEASE INDUSTRIAL

WATERS BUSINESS PARK: A, LOT 3 Lone Oak Drive • Eagan, MN

Single story office/ showroom development in the Waters Business Park.

## PROPERTY INFORMATION

- · Single story office/showroom building
- 47,500 total sf
- Build-to-suit
- 18'-24' clear height
- 3.8 stalls / 1000 sf
- 4.6 net acres
- Adjacent to Ecolab corporate campus and Minnesota Vikings master development
- Planned business district with City approvals in place
- Immediate access to Hwy. 149, I-494 and I-35E
- 5 minutes from Mpls./St. Paul Intl. airport

# WATERS BUSINESS PARK: A, LOT 3 Lone Oak Drive • Eagan, MN

PROPOSED BUILDING SIZE: 47,500 total sf

OFFICE SPACE: Build-to-suit

CLEAR HEIGHT: 18'-24'

PARKING: 3.8 / 1000 sf

LOCATION: One (1) block from Hwy. 494, with direct

access to Hwy. 55 and Hwy. 149