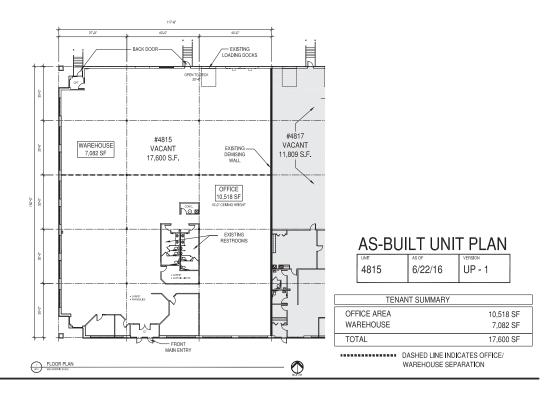

# WHITE BEAR PKWY **BUSINESS CENTER I**4815-4817 WHITE BEAR PKWY I WHITE BEAR LAKE, MN





#### **SPACE AVAILABLE:**

10,518 SF - OFFICE 7,082 SF - WAREHOUSE

#### **ASKING RATE:**

\$9.50/SF - OFFICE \$4.50/SF - WAREHOUSE

#### 2018 TAX & CAM:

\$2.20/SF - TAX \$1.78/SF - CAM \$3.98/SF - TOTAL

### **PROPERTY HIGHLIGHTS**

- Approx. 46,961 total building square feet
- · Direct visibility and accessibility to I-35E
- Near many retail shops, restaurants and hotels
- · 20' clear height
- One (1) dock with the ability to add more
- · 190+ stripped parking stalls
- Owned and managed by CSM Corporation



## WHITE BEAR PKWY BUSINESS CENTER I

4815-4817 WHITE BEAR PKWY I WHITE BEAR LAKE, MN





JAY CHMIELESKI Managing Director D +1 612 430 9982

D +1 612 430 9982 M +1 612 275 3772 jay.chmieleski@ngkf.com DAN FRIEDNER

Managing Director D +1 612 430 9991 M +1 612 599 7864 dan.friedner@ngkf.com **PATRICK CULLEN** 

Associate

D +1 612 430 9995 M +1 651 308 4271 patrick.cullen@ngkf.com

www.ngkf.com