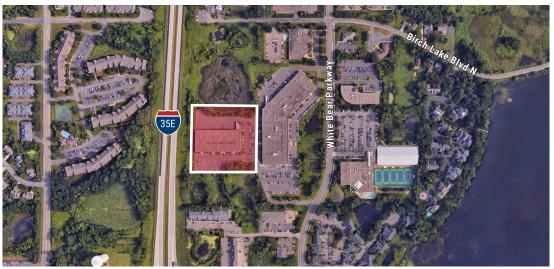

### **PROPERTY HIGHLIGHTS**

- Approx. 46,961 total building square feet
- · Direct visibility and accessibility to I-35E
- Near many retail shops, restaurants and hotels
- · 20' clear height
- One (1) dock with the ability to add more
- · 190+ stripped parking stalls
- Owned and managed by CSM Corporation