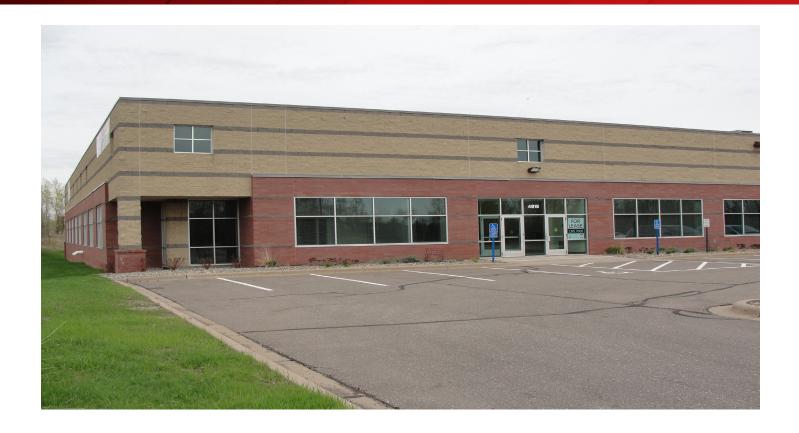

# WHITE BEAR PKWY **BUSINESS CENTER I**4815-4817 WHITE BEAR PKWY I WHITE BEAR LAKE, MN

### **PROPERTY HIGHLIGHTS**

- Approx. 46,961 total building square feet
- · Direct visibility and accessibility to I-35E
- Near many retail shops, restaurants and hotels
- · 20' clear height
- One (1) dock with the ability to add more
- · 190+ stripped parking stalls
- Owned and managed by CSM Corporation