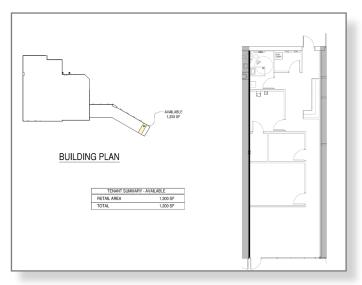

### **BURNHILL PLAZA**

1244 County Road 42 West, Burnsville, MN 55337

AVAILABLE SPACE: 1,200 sf

BASE RENTS: Negotiable

**OPERATING EXPENSES:** \$8.51/sf for 2019

**UTILITIES:** Utility services to be separately

metered except for water,

sewer and trash

FLOOR PLAN

SITE PLAN

**CONTACT:** Justin Wing

P: 612.395.7038 C: 612.508.1128

E: jwing@csmcorp.net