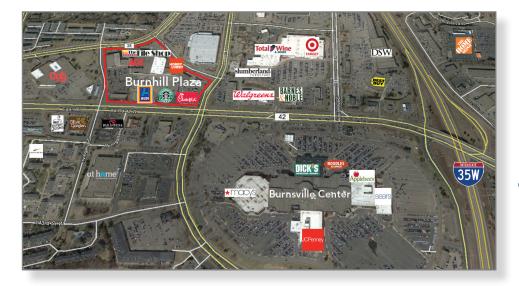

# Located in superregional Burnsville Trade Area

#### **ABOUT THE PROPERTY**

- 133,000 square-foot shopping center
- Anchored by: Aldi, Hobby Lobby, The Tile Shop and Ace Hardware
- Easy access to 35W
- 71,556 residents live within a 3-mile radius with an average household income of \$85,864
- Excellent visibility from County Road 42
- Building signage
- Outstanding co-tenancy with Starbucks, Chick-fil-A, TCF Bank, JL Beers, Sports Clips and more

### **BURNHILL PLAZA**

1244 County Road 42 West, Burnsville, MN 55337

AVAILABLE SPACE: 1,200 sf

BASE RENTS: Negotiable

**OPERATING EXPENSES:** \$8.51/sf for 2019

**UTILITIES:** Utility services to be separately