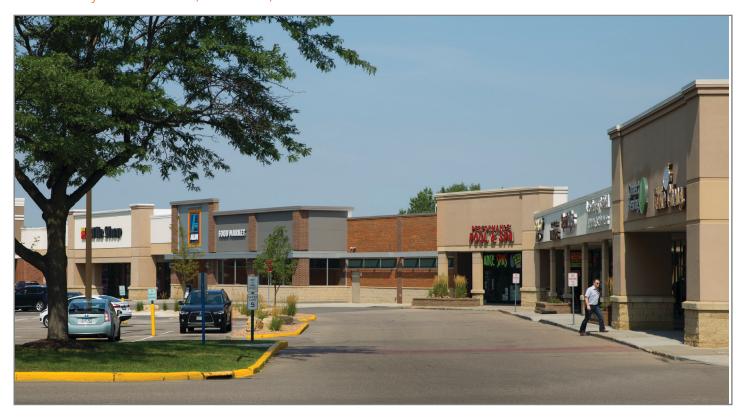

#### **ABOUT THE PROPERTY**

- 133,000 square-foot shopping center
- Anchored by: Aldi, Hobby Lobby, The Tile Shop and Ace Hardware
- Easy access to 35W
- 71,556 residents live within a 3-mile radius with an average household income of \$85,864
- Excellent visibility from County Road 42
- Building signage
- Outstanding co-tenancy with Starbucks, Chick-fil-A, TCF Bank, JL Beers, Sports Clips and more