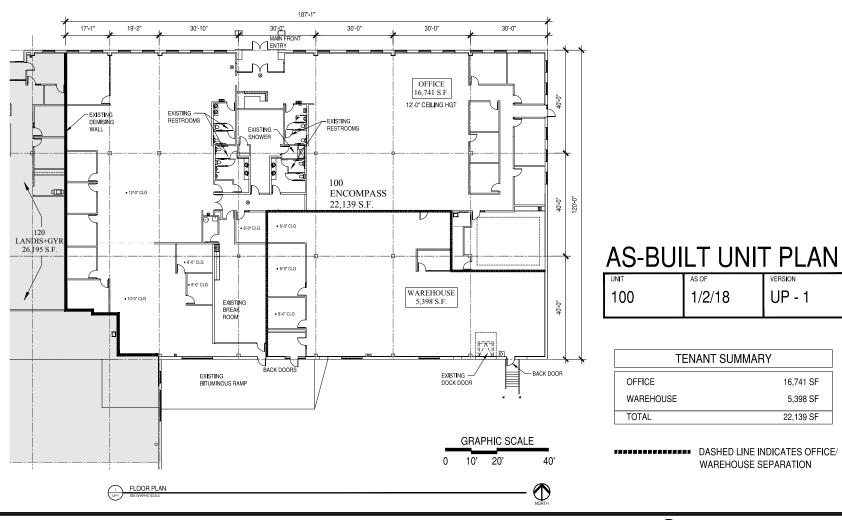

#### Space Available

| Suite<br># | Total SF | Office SF | Whse SF                    | Loading                             |
|------------|----------|-----------|----------------------------|-------------------------------------|
| 100        | 22,139   | 16,741    | 5,398<br>(air conditioned) | 1 dock door<br>(docks can be added) |

#### Suite 100

**FOR LEASE** 

**FOR LEASE** 