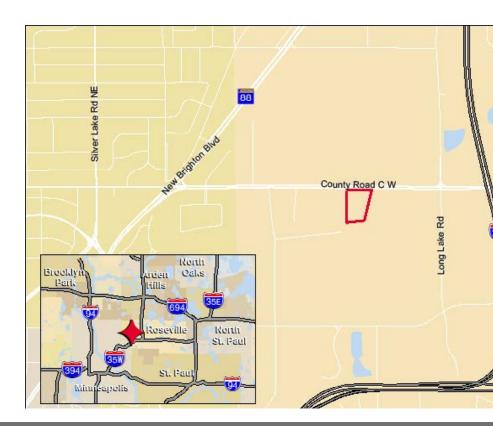

### **Property Highlights**

- Unparalleled visibility and access to I-35W and County Road C
- 22,139 SF available (16,741 SF office / 5,398 SF warehouse)
- Minutes from Downtown Minneapolis & St, Paul
- 20' clear height
- Parking: 3 per 1,000 SF