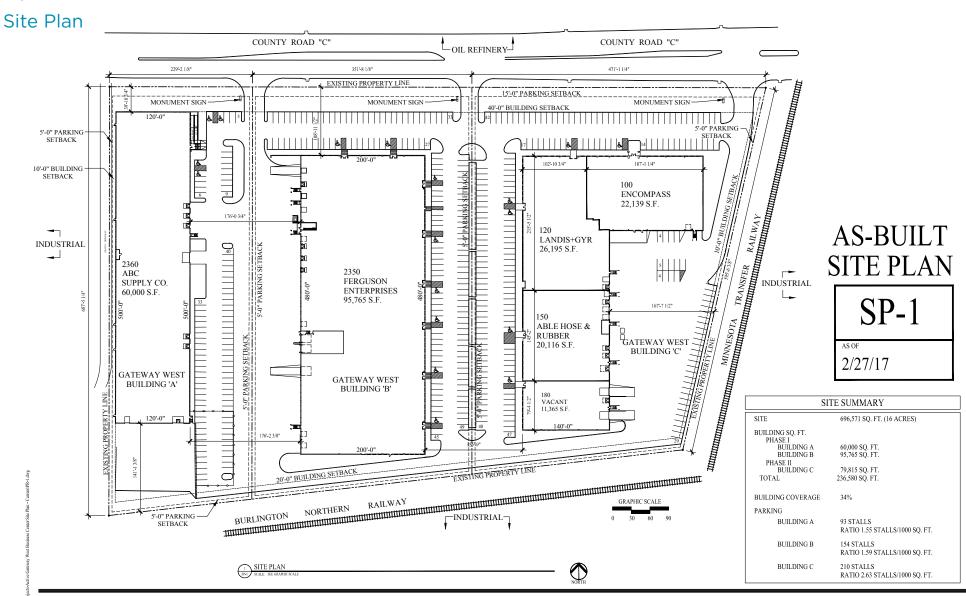

### **Property Highlights**

- Unparalleled visibility and access to I-35W and County Road C
- 22,139 SF available (16,741 SF office / 5,398 SF warehouse)
- Minutes from Downtown Minneapolis & St, Paul
- 20' clear height
- Parking: 3 per 1,000 SF

- Many surrounding amenities, including Rosedale shopping center
- Dock & drive-in loading available
- Air conditioned warehouse available

#### **General Overview**

| BUILDING INFORMATION |                                           |  |  |  |
|----------------------|-------------------------------------------|--|--|--|
| Building Size        | 79,815 SF                                 |  |  |  |
| Clear Height         | 20'                                       |  |  |  |
| Air<br>Conditioning  | Throughout                                |  |  |  |
| Parking              | 3/1,000 SF                                |  |  |  |
| Year Built           | 1997                                      |  |  |  |
| Power                | TBD                                       |  |  |  |
| Loading              | Dock and drive-in loading                 |  |  |  |
| Zoning               | Light Industrial                          |  |  |  |
| Tax & CAM            | CAM \$4.49                                |  |  |  |
| Lease Rates          | \$9.75 PSF Office<br>\$4.75 PSF Warehouse |  |  |  |

#### Space Available

| Suite<br># | Total SF | Office SF | Whse SF                    | Loading                             |
|------------|----------|-----------|----------------------------|-------------------------------------|
| 100        | 22,139   | 16,741    | 5,398<br>(air conditioned) | 1 dock door<br>(docks can be added) |